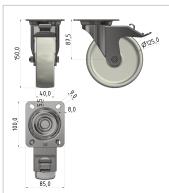

## **Product properties**

Roll type Swivel castor with double brakes

Mounting type Screw-on plate

Compatible with item

Part type Apparatus castors

Roller diameter Ø 125 mm Series Series 8 Load capacity 150 kg