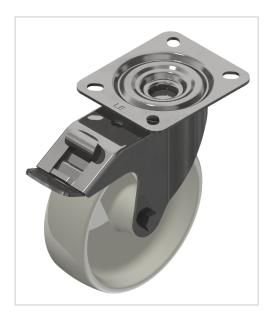

## Castor D125 swivel with double-brake Fitting Plate, bright zinc-plated

**Product number** ZI-1532 **Weight** 0.89kg

## Product description

Swivel and fixed castors are used on assemblies and frames of all kinds. They have very good rolling characteristics and are highly resilient. The castors are resistant to many environmental influences. Especially for use in electrical production, many castors are also available in ESD versions. The ESD version has a discharge resistance of 110 Ohm. Compatible with item 0.0.667.25

## **Product properties**

Roll type Swivel castor with double brakes

Mounting type Screw-on plate

Compatible with item

Part type Apparatus castors

Roller diameter Ø 125 mm Series Series 8 Load capacity 150 kg