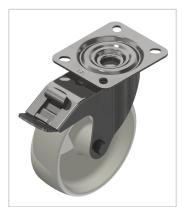

## Castor D125 swivel with double-brake Fitting Plate, bright zinc-plated

**Product number** ZI-1532 **Weight** 0.89kg

## Product description

Swivel and fixed castors are used on assemblies and frames of all kinds. They have very good rolling characteristics and are highly resilient. The castors are resistant to many environmental influences. Especially for use in electrical production, many castors are also available in ESD versions. The ESD version has a discharge resistance of 110 Ohm. Compatible with item 0.0.667.25

## **Product properties**

Roll type Swivel castor with double brakes

Mounting type Screw-on plate

Compatible with item

Part type Apparatus castors

Roller diameter Ø 125 mm Series Series 8 Load capacity 150 kg