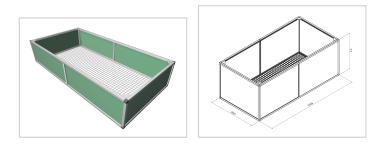

## Raised bed aluline 200 x 100 cm | 77 cm | green

Product number 1012437 Weight 40kg

## Product description

Our aluminium raised bed - convenient, clever, high quality and maintenance-free. modern and smart design meets your demands

- 25 years of experience
- no foil necessary on the inside
- 30 x 30 mm anodised aluminium profiles
- weatherproof HPL panels in professional quality
- simple assembly system, quickly installed
- perfect for the demanding garden
- ergonomic working posture
- 30 x 30 mm anodised aluminium profiles
- never paint again

## **Product properties**

Length 200 cm Wide 100 cm