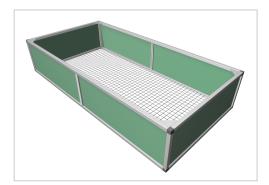

## Raised bed aluline 200 x 100 cm | 77 cm | green

Product number 1012437 Weight 40kg

## Product description

Our aluminium raised bed - convenient, clever, high quality and maintenance-free. modern and smart design meets your demands

- 25 years of experience
- no foil necessary on the inside
- 30 x 30 mm anodised aluminium profiles
- weatherproof HPL panels in professional quality
- simple assembly system, quickly installed
- perfect for the demanding garden
- ergonomic working posture
- 30 x 30 mm anodised aluminium profiles
- never paint again

## **Product properties**

Length 200 cm Wide 100 cm