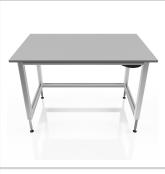

## Packing Line ergo work table | 600 mm | 30 mm melamine board light grey | 1800 mm

Product number 1012831

## Product description

Smart stable base frame made of system profiles Adjustable feet with angle compensation Ideal table for simple applications

- 4x spindle lifting columns 45x45
- 1x control unit 1x power cable 3 metres
- 1x cable remote control with memory function