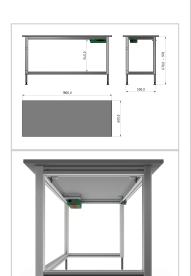

## Product properties

Part type Electric work tables
Table design With table top
Lifting speed 9 mm/s

Height adjustment electric

Frame height 720 mm - 1020 mm

Stroke 300 mm

Table centrepiece with out Table centrepiece

Load capacity 300 Kg

Table series Packing Line