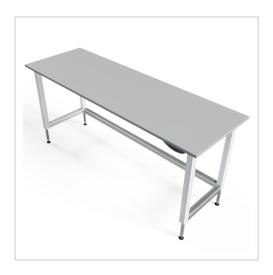

## Packing Line ergo work table | 600 mm | 30 mm melamine board light grey | 1800 mm

Product number 1012831

## Product description

Smart stable base frame made of system profiles Adjustable feet with angle compensation Ideal table for simple applications

- 4x spindle lifting columns 45x45
- 1x control unit 1x power cable 3 metres
- 1x cable remote control with memory function

The electric height adjustment allows a flexible working posture adapted to the respective user. With the memory function, the height adjustment is easy to operate. The work table is delivered pre-assembled in individual segments for complete assembly.