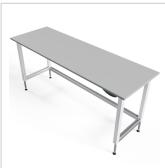

## Packing Line ergo work table | 600 mm | 30 mm melamine board light grey | 1800 mm

Product number 1012831

The electric height adjustment allows a flexible working posture adapted to the respective user. With the memory function, the height adjustment is easy to operate. The work table is delivered pre-assembled in individual segments for complete assembly.

## Product properties

Part type Electric work tables
Table design With table top
Lifting speed 9 mm/s

Height adjustment electric

Frame height 720 mm - 1020 mm

Stroke 300 mm

Table centrepiece with out Table centrepiece