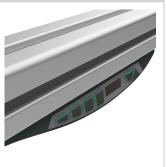

## Product description

Smart stable base frame made of system profiles Adjustable feet with angle compensation Ideal table for simple applications

- 4x spindle lifting columns 45x45
- 1x control unit 1x power cable 3 metres
- 1x cable remote control with memory function

The electric height adjustment allows a flexible working posture adapted to the respective user. With the memory function, the height adjustment is easy to operate. The work table is delivered pre-assembled in individual segments for complete assembly.