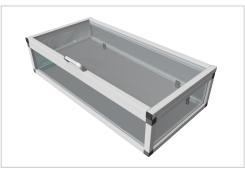

## Cold Frame Top aluline 100 x 150 cm

Product number 1012569 Weight 4kg

## Product description

You want your raised bed with our cold frame top, no problem with our tops

- · easy to put on and screw on with brackets folding
- with ergonomic handles and set-up supports
- modern and smart design meets your requirements
- 25 years of experience
- 30 x 30 mm anodised aluminium profiles
- UV-resistant double-webbed sheets with 10-year manufacturer's guarantee
- 30 x 30 mm anodised aluminium profiles
- high-strength hinges
- Mechanical engineering quality

## **Product properties**

 Wide
 50 cm

 Length
 100 cm