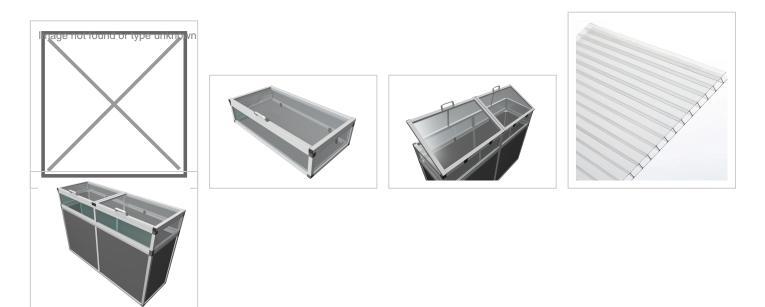

## Product description

You want your raised bed with our cold frame top, no problem with our tops

- · easy to put on and screw on with brackets folding
- with ergonomic handles and set-up supports
- modern and smart design meets your requirements
- 25 years of experience
- 30 x 30 mm anodised aluminium profiles
- UV-resistant double-webbed sheets with 10-year manufacturer's guarantee
- 30 x 30 mm anodised aluminium profiles
- high-strength hinges
- Mechanical engineering quality

## More images