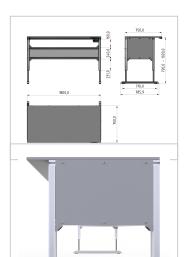

## Product properties

Part type Electric work tables

Table series Basic Line
Table design With table top
Lifting speed 9 mm/s
Height adjustment electric
Load capacity 400 Kg
ESD discharging Yes

Frame height 720 mm - 1020 mm

Stroke 300 mm

Table centrepiece with out Table centrepiece