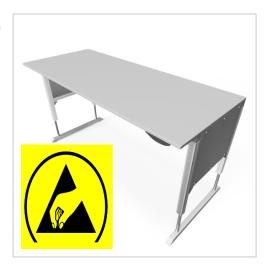

## Basic Line ergo Worktable | 750 mm | ESD 30 mm melamine resin board light grey | 1800 mm

Product number 1012625

## Product properties

Part type Electric work tables

Table series Basic Line
Table design With table top
Lifting speed 9 mm/s
Height adjustment electric
Load capacity 400 Kg
ESD discharging Yes

Frame height 720 mm - 1020 mm