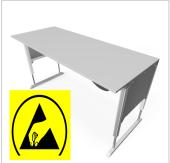

## Basic Line ergo Worktable | 750 mm | ESD 30 mm melamine resin board light grey | 1800 mm

Product number 1012625

## Product properties

Part type Electric work tables

Table series Basic Line
Table design With table top
Lifting speed 9 mm/s
Height adjustment electric
Load capacity 400 Kg
ESD discharging Yes

Frame height 720 mm - 1020 mm