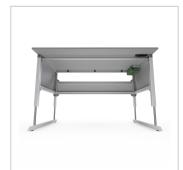

## Product description

Sturdy base frame with sheet steel cladding Powder-coated in light grey RAI 7035

- 4 spindle lifting columns 45x45
- 1x control unit
- 1x power cable 3m
- 1x cable remote control with memory function
- 2x integrated cable duct 40x40 K

For optimal positioning of materials and tools during assembly, the work table is equipped with a matching table attachment with outrigger The height and reach of the outrigger are infinitely adjustable. The outrigger is used to attach lights and runners. The electric height adjustment allows a flexible working posture adapted to the respective user. The memory function makes the height adjustment easy to operate. The work table is supplied pre-assembled in individual segments for complete assembly.