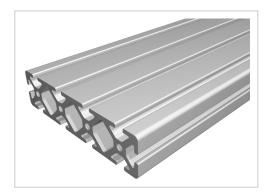

## Profile 6 120x30, natural

Product numberPI-3030 SZWeight4.17kg

## **Product description**

Profiles 6 are particularly suitable for weight-optimised assemblies. The grooves and the core holes of profiles 6 are designed for M6 screws. Cut to size max. 6000 mm