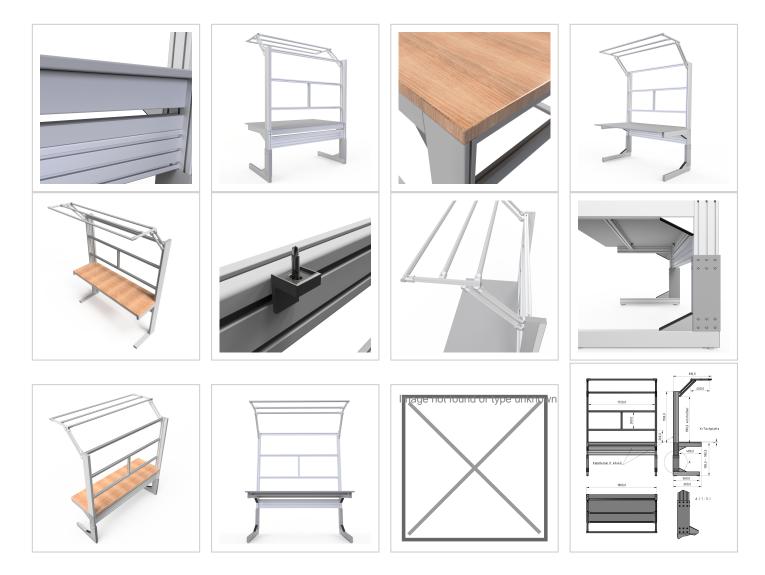

## Product description

table base frame made of system profiles. The design offers generous legroom

3x integrated cable duct 40x40 K Stable adjustment unit with screw connection

quipped with a matching table attachment with extension arm The height and reach of the extension arm are infinitely adjustable. The extension arm is used to attach lights and runners. The manual height adjustment allows a flexible working posture adapted to the respective user The work table is delivered pre-assembled in individual segments for complete assembly

## **Product properties**

Part type Manual work tables 700 mm - 900 mm Frame height **Table series** C Line Table centrepiece with Table centrepiece Table design With table top Stroke 200 mm ESD discharging Yes Height adjustment manual Load capacity 150 Kg