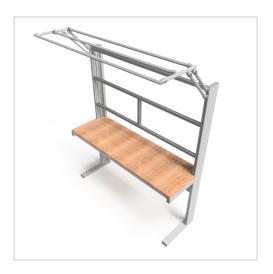

## C Line plus worktable | 600 mm | 40 mm birch multiplex | 1800 mm

Product number 1002929

## Product description

table base frame made of system profiles. The design offers generous legroom

3x integrated cable duct 40x40 K Stable adjustment unit with screw connection

quipped with a matching table attachment with extension arm The height and reach of the extension arm are infinitely adjustable. The extension arm is used to attach lights and runners. The manual height adjustment allows a flexible working posture adapted to the respective user The work table is delivered pre-assembled in individual segments for complete assembly

## **Product properties**

Part type Manual work tables 700 mm - 900 mm Frame height **Table series** C Line Table centrepiece with Table centrepiece Table design With table top Stroke 200 mm ESD discharging Yes Height adjustment manual Load capacity 150 Kg