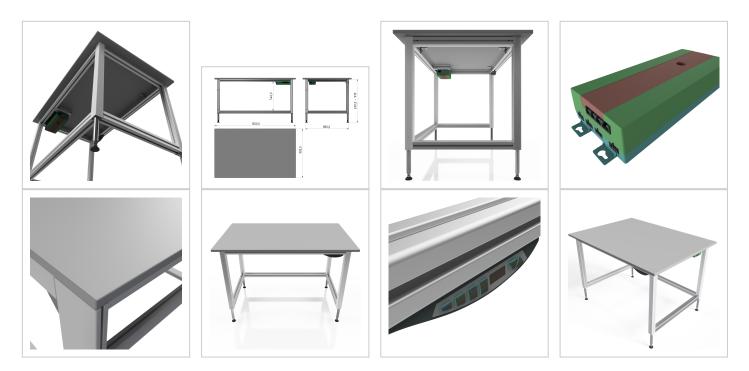

## Product description

Smart stable base frame made of system profiles Adjustable feet with angle compensation Ideal table for simple applications

- 4x spindle lifting columns 45x45
- 1x control unit 1x power cable 3 metres
- 1x cable remote control with memory function

The electric height adjustment allows a flexible working posture adapted to the respective user. With the memory function, the height adjustment is easy to operate. The work table is delivered pre-assembled in individual segments for complete assembly.

## **Product properties**

Part type Electric work tables
Table design With table top
Lifting speed 9 mm/s

Height adjustment electric

Frame height 720 mm - 1020 mm

Stroke 300 mm

Table centrepiece with out Table centrepiece

Load capacity 300 Kg

Table series Packing Line