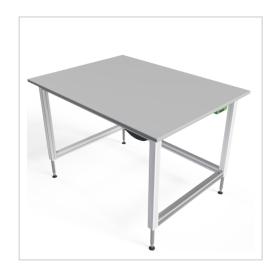

## Packing Line ergo work table | 1200 mm | 900 mm | 30 mm melamine board light grey

Product number 1012815

## Product description

Smart stable base frame made of system profiles Adjustable feet with angle compensation Ideal table for simple applications

- 4x spindle lifting columns 45x45
- 1x control unit 1x power cable 3 metres
- 1x cable remote control with memory function

The electric height adjustment allows a flexible working posture adapted to the respective user. With the memory function, the height adjustment is easy to operate. The work table is delivered pre-assembled in individual segments for complete assembly.

## **Product properties**

Part type Electric work tables
Table design With table top
Lifting speed 9 mm/s

Height adjustment electric

Frame height 720 mm - 1020 mm

Stroke 300 mm

Table centrepiece with out Table centrepiece

Load capacity 300 Kg

Table series Packing Line