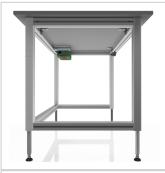

## Product description

Smart stable base frame made of system profiles Adjustable feet with angle compensation Ideal table for simple applications

- 4x spindle lifting columns 45x45
- 1x control unit 1x power cable 3 metres
- 1x cable remote control with memory function

The electric height adjustment allows a flexible working posture adapted to the respective user. With the memory function, the height adjustment is easy to operate. The work table is delivered pre-assembled in individual segments for complete assembly.