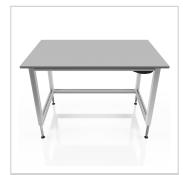

## Packing Line ergo work table | 1200 mm | 750 mm | ESD 30 mm melamine resin board light grey

Product number 1013080

## Product properties

Part type Electric work tables

Table design With table top

Lifting speed 9 mm/s
Height adjustment electric
ESD discharging Yes

Frame height 720 mm - 1020 mm

Stroke 300 mm

Table centrepiece with out Table centrepiece