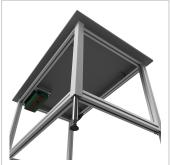

## Product description

Smart stable base frame made of system profiles Adjustable feet with angle compensation Ideal table for simple applications

- 4x spindle lifting columns 45x45
- 1x control unit 1x power cable 3 metres
- 1x cable remote control with memory function