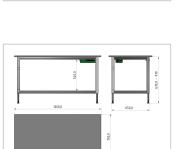

## Product properties

Part type Electric work tables

Table design With table top

Lifting speed 9 mm/s
Height adjustment electric
ESD discharging Yes

Frame height 720 mm - 1020 mm

Stroke 300 mm

Table centrepiece with out Table centrepiece

Load capacity 300 Kg **Table series** Packing Line