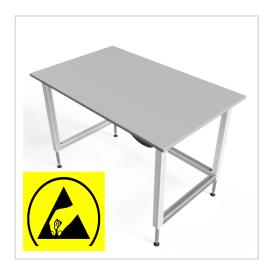

## Packing Line ergo work table | 1200 mm | 750 mm | ESD 30 mm melamine resin board light grey

Product number 1013080

## Product properties

Part type Electric work tables

Table design With table top

Lifting speed 9 mm/s
Height adjustment electric
ESD discharging Yes

Frame height 720 mm - 1020 mm

Stroke 300 mm

Table centrepiece with out Table centrepiece