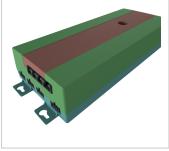

## Product description

Smart stable base frame made of system profiles Adjustable feet with angle compensation Ideal table for simple applications

- 4x spindle lifting columns 45x45
- 1x control unit 1x power cable 3 metres
- 1x cable remote control with memory function