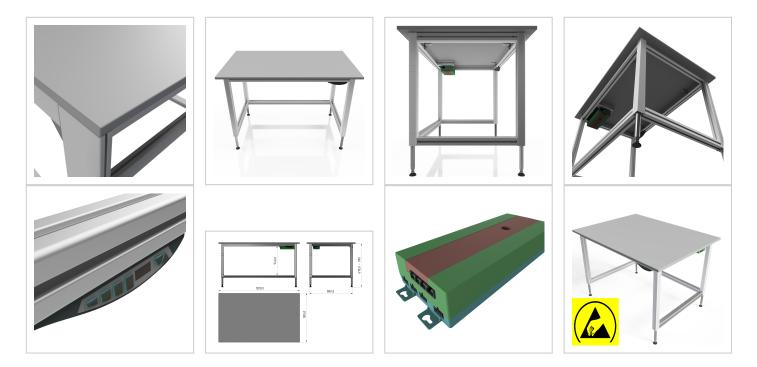

## Product description

Smart stable base frame made of system profiles Adjustable feet with angle compensation Ideal table for simple applications

- 4x spindle lifting columns 45x45
- 1x control unit 1x power cable 3 metres
- 1x cable remote control with memory function

The electric height adjustment allows a flexible working posture adapted to the respective user. With the memory function, the height adjustment is easy to operate. The work table is delivered pre-assembled in individual segments for complete assembly.

## **Product properties**

| Part type         | Electric work tables       |
|-------------------|----------------------------|
| Table design      | With table top             |
| Lifting speed     | 9 mm/s                     |
| Height adjustment | electric                   |
| ESD discharging   | Yes                        |
| Frame height      | 720 mm - 1020 mm           |
| Stroke            | 300 mm                     |
| Table centrepiece | with out Table centrepiece |
| Load capacity     | 300 Kg                     |
| Table series      | Packing Line               |