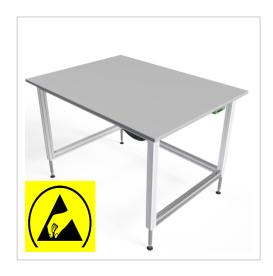

## Packing Line ergo work table | 1200 mm | 900 mm | ESD 30 mm melamine resin board light grey

Product number 1013081

## Product description

Smart stable base frame made of system profiles Adjustable feet with angle compensation Ideal table for simple applications

- 4x spindle lifting columns 45x45
- 1x control unit 1x power cable 3 metres
- 1x cable remote control with memory function

## **Product properties**

| Part type         | Electric work tables       |
|-------------------|----------------------------|
| Table design      | With table top             |
| Lifting speed     | 9 mm/s                     |
| Height adjustment | electric                   |
| ESD discharging   | Yes                        |
| Frame height      | 720 mm - 1020 mm           |
| Stroke            | 300 mm                     |
| Table centrepiece | with out Table centrepiece |
| Load capacity     | 300 Kg                     |
| Table series      | Packing Line               |