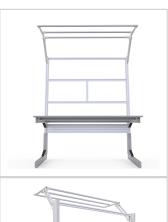

## Product description

table base frame made of system profiles. The design offers generous legroom

• 3x integrated cable duct 40x40 K Stable adjustment unit with screw connection

quipped with a matching table attachment with extension arm The height and reach of the extension arm are infinitely adjustable. The extension arm is used to attach lights and runners. The manual height adjustment allows a flexible working posture adapted to the respective user The work table is delivered pre-assembled in individual segments for complete assembly

## **Product properties**

Part type Manual work tables Frame height 700 mm - 900 mm

Table series C Line

Table centrepiece with Table centrepiece

Table designWith table topStroke200 mmESD dischargingYesHeight adjustmentmanualLoad capacity150 Kg