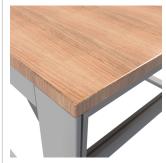

## C Line plus worktable | 600 mm | 40 mm birch multiplex | 1200 mm

Product number 1002857