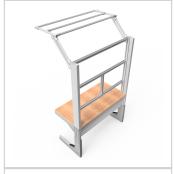

## Product description

table base frame made of system profiles. The design offers generous legroom

• 3x integrated cable duct 40x40 K Stable adjustment unit with screw connection

quipped with a matching table attachment with extension arm The height and reach of the extension arm are infinitely adjustable. The extension arm is used to attach lights and runners. The manual height adjustment allows a flexible working posture adapted to the respective user The work table is delivered pre-assembled in individual segments for complete assembly

## **Product properties**

Part type Manual work tables Frame height 700 mm - 900 mm

Table series C Line

Table centrepiece with Table centrepiece

Table designWith table topStroke200 mmESD dischargingYesHeight adjustmentmanualLoad capacity150 Kg