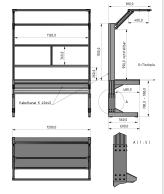

## Product description

table base frame made of system profiles. The design offers generous legroom

• 3x integrated cable duct 40x40 K Stable adjustment unit with screw connection

quipped with a matching table attachment with extension arm The height and reach of the extension arm are infinitely adjustable. The extension arm is used to attach lights and runners. The manual height adjustment allows a flexible working posture adapted to the respective user The work table is delivered pre-assembled in individual segments for complete assembly

## **Product properties**

Part type Manual work tables Frame height 700 mm - 900 mm

Table series C Line

Table centrepiece with Table centrepiece

Table designWith table topStroke200 mmESD dischargingYesHeight adjustmentmanualLoad capacity150 Kg