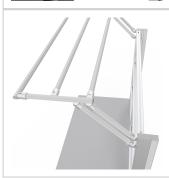

## Product description

table base frame made of system profiles. The design offers generous legroom

• 3x integrated cable duct 40x40 K Stable adjustment unit with screw connection

quipped with a matching table attachment with extension arm The height and reach of the extension arm are infinitely adjustable. The extension arm is used to attach lights and runners. The manual height adjustment allows a flexible working posture adapted to the respective user The work table is delivered pre-assembled in individual segments for complete assembly