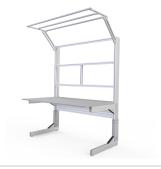

## Product description

table base frame made of system profiles. The design offers generous legroom

• 3x integrated cable duct 40x40 K Stable adjustment unit with screw connection

quipped with a matching table attachment with extension arm The height and reach of the extension arm are infinitely adjustable. The extension arm is used to attach lights and runners. The manual height adjustment allows a flexible working posture adapted to the respective user The work table is delivered pre-assembled in individual segments for complete assembly

## **Product properties**

Part type Manual work tables Frame height 700 mm - 900 mm

Table series C Line

Table centrepiece with Table centrepiece

Table designWith table topStroke200 mmESD dischargingYesHeight adjustmentmanualLoad capacity150 Kg