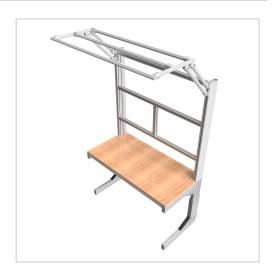

## Product description

table base frame made of system profiles. The design offers generous legroom

• 3x integrated cable duct 40x40 K Stable adjustment unit with screw connection

quipped with a matching table attachment with extension arm The height and reach of the extension arm are infinitely adjustable. The extension arm is used to attach lights and runners. The manual height adjustment allows a flexible working posture adapted to the respective user The work table is delivered pre-assembled in individual segments for complete assembly

## **Product properties**

Part type Manual work tables Frame height 700 mm - 900 mm

Table series C Line

Table centrepiece with Table centrepiece

Table designWith table topStroke200 mmESD dischargingYesHeight adjustmentmanualLoad capacity150 Kg