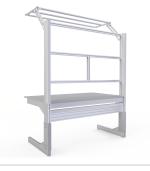

## C Line plus worktable | 600 mm | 40 mm birch multiplex | 1200 mm

Product number 1002857

## Product description

table base frame made of system profiles. The design offers generous legroom

• 3x integrated cable duct 40x40 K Stable adjustment unit with screw connection

quipped with a matching table attachment with extension arm The height and reach of the extension arm are infinitely adjustable. The extension arm is used to attach lights and runners. The manual height adjustment allows a flexible working posture adapted to the respective user The work table is delivered pre-assembled in individual segments for complete assembly

## **Product properties**

Part type Manual work tables Frame height 700 mm - 900 mm

Table series C Line

Table centrepiece with Table centrepiece

Table designWith table topStroke200 mmESD dischargingYesHeight adjustmentmanualLoad capacity150 Kg