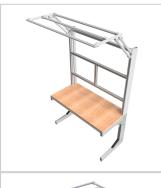

## Product description

table base frame made of system profiles. The design offers generous legroom

• 3x integrated cable duct 40x40 K Stable adjustment unit with screw connection

quipped with a matching table attachment with extension arm The height and reach of the extension arm are infinitely adjustable. The extension arm is used to attach lights and runners. The manual height adjustment allows a flexible working posture adapted to the respective user The work table is delivered pre-assembled in individual segments for complete assembly

## **Product properties**

Part type Manual work tables Frame height 700 mm - 900 mm

Table series C Line

Table centrepiece with Table centrepiece

Table designWith table topStroke200 mmESD dischargingYesHeight adjustmentmanualLoad capacity150 Kg