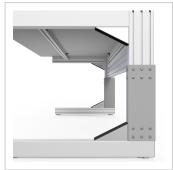

## Product description

table base frame made of system profiles. The design offers generous legroom

• 3x integrated cable duct 40x40 K Stable adjustment unit with screw connection

quipped with a matching table attachment with extension arm The height and reach of the extension arm are infinitely adjustable. The extension arm is used to attach lights and runners. The manual height adjustment allows a flexible working posture adapted to the respective user The work table is delivered pre-assembled in individual segments for complete assembly