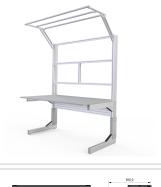

## Product description

table base frame made of system profiles. The design offers generous legroom

• 3x integrated cable duct 40x40 K Stable adjustment unit with screw connection

quipped with a matching table attachment with extension arm The height and reach of the extension arm are infinitely adjustable. The extension arm is used to attach lights and runners. The manual height adjustment allows a flexible working posture adapted to the respective user The work table is delivered pre-assembled in individual segments for complete assembly

## **Product properties**

Part type Manual work tables Frame height 700 mm - 900 mm

Table series C Line

Table centrepiece with Table centrepiece

Table designWith table topStroke200 mmESD dischargingYesHeight adjustmentmanualLoad capacity150 Kg