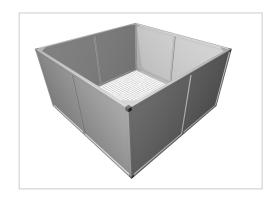

## Raised bed aluline 150 x 150 cm | 77 cm | silver similar to RAL 7035

Product number 1012460 Weight 40kg

## Product description

Our aluminium raised bed - convenient, clever, high quality and maintenance-free. modern and smart design meets your demands

- 25 years of experience
- no foil necessary on the inside
- 30 x 30 mm anodised aluminium profiles
- · weatherproof HPL panels in professional quality
- simple assembly system, quickly installed
- perfect for the demanding garden
- · ergonomic working posture
- 30 x 30 mm anodised aluminium profiles
- · never paint again

## **Product properties**

**Length** 150 cm **Wide** 150 cm