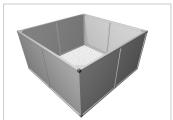

## Raised bed aluline 150 x 150 cm | 77 cm | silver similar to RAL 7035

Product number 1012460 Weight 40kg

## Product description

Our aluminium raised bed - convenient, clever, high quality and maintenance-free. modern and smart design meets your demands

- 25 years of experience
- no foil necessary on the inside
- 30 x 30 mm anodised aluminium profiles
- · weatherproof HPL panels in professional quality
- simple assembly system, quickly installed
- perfect for the demanding garden
- · ergonomic working posture
- 30 x 30 mm anodised aluminium profiles
- · never paint again

## **Product properties**

**Length** 150 cm **Wide** 150 cm