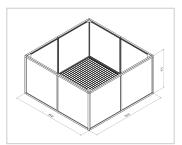

## Raised bed aluline 150 x 150 cm | 77 cm | silver similar to RAL 7035

Product number 1012460 Weight 40kg

## Product description

Our aluminium raised bed - convenient, clever, high quality and maintenance-free. modern and smart design meets your demands

- 25 years of experience
- no foil necessary on the inside
- 30 x 30 mm anodised aluminium profiles
- · weatherproof HPL panels in professional quality
- simple assembly system, quickly installed
- perfect for the demanding garden
- · ergonomic working posture
- 30 x 30 mm anodised aluminium profiles
- · never paint again

## **Product properties**

**Length** 150 cm **Wide** 150 cm