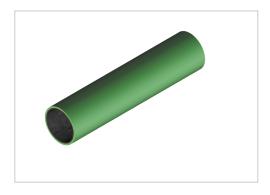

## M-Tube 1 mm green

Product number PL-2011 SZ Weight 0.697kg

## Product description

The M-tube with a wall thickness of 1 mm is used in conjunction with our connectors to build specific solutions such as workstations, transport trolleys, shelving systems.

Due to the 2 mm wall thickness, stability has a name.