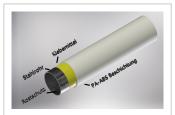

With this stable wall you can solve even the most difficult problems in your production...

Our M-tubes are characterised by quality and stability.

The following features are due to the structure of the M-pipe.

Inner coating as corrosion protection.

Stable steel core.

Full-surface adhesive layer.

Full-surface synthetic resin layer.

This quality in the pipe structure leads to the positive properties such as

Heat resistance 100°C.

Cold resistance -20°C.

Highly resistant to oil and chemicals.