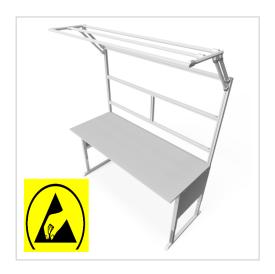

## Basic Line plus worktable | 750 mm | ESD 30 mm melamine resin board light grey | 1800 mm

Product number 1012651

## Product description

Sturdy base frame with sheet steel cladding Powder-coated in light grey RAI 7035. The manual height adjustment allows a flexible working posture adapted to the respective user. The work table is supplied pre-assembled in individual segments for complete assembly.

## **Product properties**

Part type Manual work tables

Table series Basic Line

Table centrepiece with Table centrepiece

Stroke 430 mm

Frame height 680 mm - 1110 mm

Table design With table top

Load capacity400 KgESD dischargingYesHeight adjustmentmanual