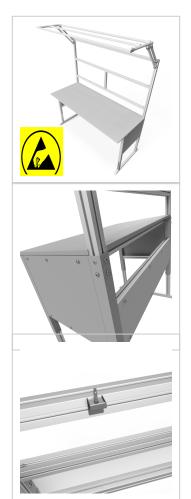

## Product description

Sturdy base frame with sheet steel cladding Powder-coated in light grey RAI 7035. The manual height adjustment allows a flexible working posture adapted to the respective user. The work table is supplied pre-assembled in individual segments for complete assembly.

## **Product properties**

Part type Manual work tables

Table series Basic Line

Table centrepiece with Table centrepiece

Stroke 430 mm

Frame height 680 mm - 1110 mm

Table design With table top

Load capacity400 KgESD dischargingYesHeight adjustmentmanual