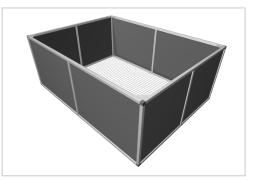

## Raised bed aluline 200 x 150 cm | 77 cm | anthracite similar to RAL 9017

Product number1012440Weight40kg

## Product description

Our aluminium raised bed - convenient, clever, high quality and maintenance-free. modern and smart design meets your demands

- 25 years of experience
- no foil necessary on the inside
- 30 x 30 mm anodised aluminium profiles
- weatherproof HPL panels in professional quality
- simple assembly system, quickly installed
- perfect for the demanding garden
- ergonomic working posture
- 30 x 30 mm anodised aluminium profiles
- never paint again

## **Product properties**

**Length** 200 cm **Wide** 150 cm