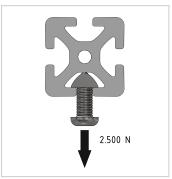

## **Product properties**

Compatible with item

Nutauszugskraft F=2.500 N Breite Profil 120 mm Höhe Profil 40 mm

Groove shape Open grooves
Size 120x40 mm
Profile length Cut length
Series Series 8
Delivery unit Cuts
Execution light