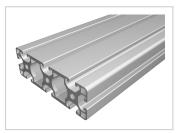

## Profile 8 120x40 medium, natural

**Product number** PI-1150 SZ **Weight** 4.765kg

## **Product properties**

Compatible with item

Nutauszugskraft F=2.500 N Breite Profil 120 mm Höhe Profil 40 mm

Groove shape Open grooves
Size 120x40 mm
Profile length Cut length
Series Series 8
Delivery unit Cuts
Execution light