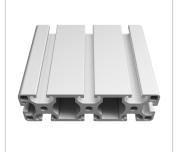

## Profile 8 120x40 medium, natural

**Product number** PI-1150 SZ **Weight** 4.765kg

## **Product properties**

Compatible with item

Nutauszugskraft F=2.500 N Breite Profil 120 mm Höhe Profil 40 mm

Groove shape Open grooves
Size 120x40 mm
Profile length Cut length
Series Series 8
Delivery unit Cuts
Execution light