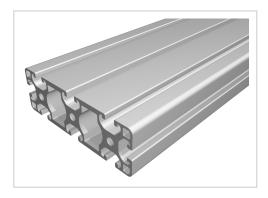

## Profile 8 120x40 medium, natural

**Product number** PI-1150 SZ **Weight** 4.765kg

## Product description

Profiles 8 are suitable for assemblies of all kinds. Due to the different profile geometries, the material requirements can be adapted to the application. The grooves and the core holes of the profiles 8 are designed for M8 screws.

## **Product properties**

Compatible with item

Nutauszugskraft F=2.500 N Breite Profil 120 mm Höhe Profil 40 mm

Groove shape Open grooves
Size 120x40 mm
Profile length Cut length
Series Series 8
Delivery unit Cuts
Execution light