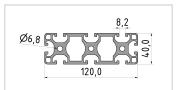

## **Product properties**

Compatible with item

Nutauszugskraft F=2.500 N Breite Profil 120 mm Höhe Profil 40 mm

Groove shape Open grooves
Size 120x40 mm
Profile length Cut length
Series Series 8
Delivery unit Cuts
Execution light