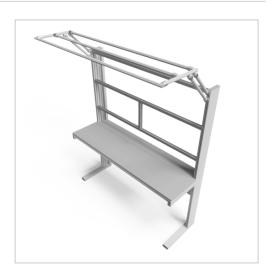

## C Line plus worktable | 600 mm | 10 mm solid plastic light grey | 1800 mm

Product number 1002927

## Product description

table base frame made of system profiles. The design offers generous legroom

• 3x integrated cable duct 40x40 K Stable adjustment unit with screw connection

quipped with a matching table attachment with extension arm The height and reach of the extension arm are infinitely adjustable. The extension arm is used to attach lights and runners. The manual height adjustment allows a flexible working posture adapted to the respective user The work table is delivered pre-assembled in individual segments for complete assembly

## **Product properties**

Part type Manual work tables Frame height 700 mm - 900 mm

Table series C Line

Table centrepiece with Table centrepiece

Table designWith table topStroke200 mmESD dischargingYesHeight adjustmentmanualLoad capacity150 Kg