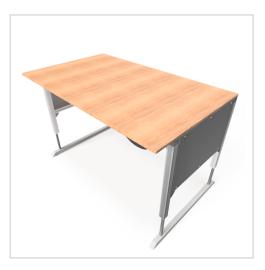

## Basic Line ergo Worktable | 40 mm birch multiplex | 900 mm | 1500 mm

Product number 1012596

## Product description

Sturdy base frame with sheet steel cladding Powder-coated in light grey RAI 7035

- 4 spindle lifting columns 45x45
- 1x control unit
- 1x power cable 3m
- 1x cable remote control with memory function
- 2x integrated cable duct 40x40 K

For optimal positioning of materials and tools during assembly, the work table is equipped with a matching table attachment with outrigger The height and reach of the outrigger are infinitely adjustable. The outrigger is used to attach lights and runners. The electric height adjustment allows a flexible working posture adapted to the respective user. The memory function makes the height adjustment easy to operate. The work table is supplied pre-assembled in individual segments for complete assembly.