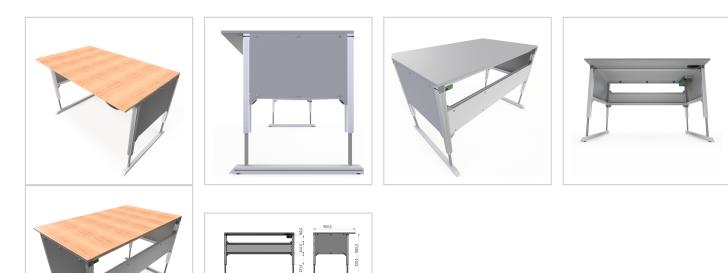

posture adapted to the respective user. The memory function makes the height adjustment easy to operate. The work table is supplied pre-assembled in individual segments for complete assembly.

## **Product properties**

| Part type         | Electric work tables       |
|-------------------|----------------------------|
| Table series      | Basic Line                 |
| Table design      | With table top             |
| Lifting speed     | 9 mm/s                     |
| Height adjustment | electric                   |
| Load capacity     | 400 Kg                     |
| ESD discharging   | Yes                        |
| Frame height      | 720 mm - 1020 mm           |
| Stroke            | 300 mm                     |
| Table centrepiece | with out Table centrepiece |



## More images



900,0