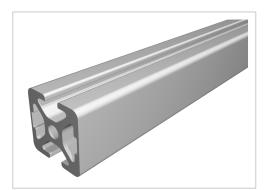

## Profile 5 20x20 2N180, natural

 Product number
 PI-4034 SN3000

 Weight
 1.458kg

 Length
 3000mm

## **Product description**

The compact design of Profiles 5 with closed grooves makes them particularly suitable for small and weight-optimised assemblies. With the closed groove side, visually appealing and low-maintenance constructions can be realised. The grooves and core holes of Profiles 5 are designed for M5 screws.

## **Product properties**

| Material        | Al Mg Si 0.5 F25, artificially aged |
|-----------------|-------------------------------------|
| Anodised        | E6EV1 10-15 µm silver               |
| Tolerances      | EN 12020-2                          |
| Nutauszugskraft | F=500 N                             |
| Breite Profil   | 20 mm                               |
| Höhe Profil     | 20 mm                               |
| Delivery unit   | Rods                                |
| Contour         | Square                              |
| Groove shape    | 2 sides closed 180°                 |
| Series          | Series 5                            |
| Size            | 20x20 mm                            |
| Profile length  | 3000 mm bar                         |
| Colour          | natural                             |
| Execution       | heavy                               |