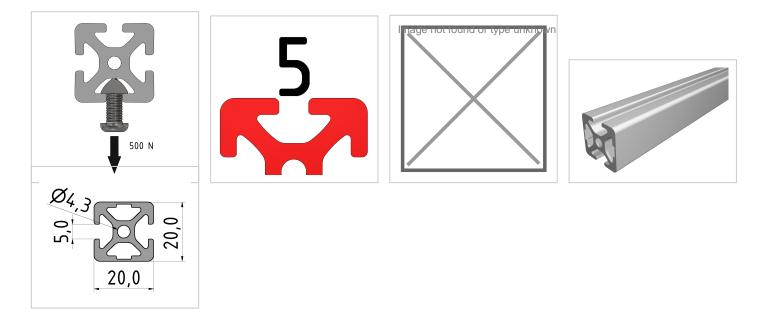

## **Product properties**

| Material        | Al Mg Si 0.5 F25, artificially aged |
|-----------------|-------------------------------------|
| Anodised        | E6EV1 10-15 µm silver               |
| Tolerances      | EN 12020-2                          |
| Nutauszugskraft | F=500 N                             |
| Breite Profil   | 20 mm                               |
| Höhe Profil     | 20 mm                               |
| Delivery unit   | Rods                                |
| Contour         | Square                              |
| Groove shape    | 2 sides closed 180°                 |
| Series          | Series 5                            |
| Size            | 20x20 mm                            |
| Profile length  | 3000 mm bar                         |
| Colour          | natural                             |
| Execution       | heavy                               |