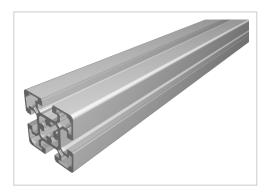

## Profile 50x50 light natural-10

Product number PB-1310 SN6000

Weight 15.42kg Length 6000mm

## Product description

The profiles in pitch 50 with groove 10 are suitable for assemblies of all kinds. Due to the different profile geometries, the material requirements can be adapted to the application. The grooves are designed for M8 screws. Delivery length 6030 mm