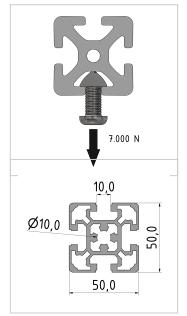

## **Product properties**

Compatible withBoschNutauszugskraftF=7.000 NGroove shapeOpen grooves

Delivery unitRodsContourSquareProfile length6000 mm bar

**Execution** light

Series Series 50-10
Colour natural

Modular dimension Modular dimension 50

Size 50x50 mm