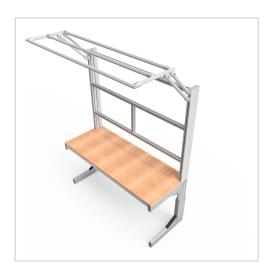

## C Line plus worktable | 600 mm | 40 mm birch multiplex | 1500 mm

Product number 1002893

## Product description

table base frame made of system profiles. The design offers generous legroom

• 3x integrated cable duct 40x40 K Stable adjustment unit with screw connection

quipped with a matching table attachment with extension arm The height and reach of the extension arm are infinitely adjustable. The extension arm is used to attach lights and runners. The manual height adjustment allows a flexible working posture adapted to the respective user The work table is delivered pre-assembled in individual segments for complete assembly

## **Product properties**

| Part type         | Manual work tables     |
|-------------------|------------------------|
| Frame height      | 700 mm - 900 mm        |
| Table series      | C Line                 |
| Table centrepiece | with Table centrepiece |
| Table design      | With table top         |
| Stroke            | 200 mm                 |
| ESD discharging   | Yes                    |
| Height adjustment | manual                 |
| Load capacity     | 150 Kg                 |