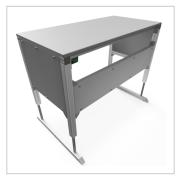

## Product description

Sturdy base frame with sheet steel cladding Powder-coated in light grey RAI 7035

- 4 spindle lifting columns 45x45
- 1x control unit
- 1x power cable 3m
- 1x cable remote control with memory function
- 2x integrated cable duct 40x40 K

For optimal positioning of materials and tools during assembly, the work table is equipped with a matching table attachment with outrigger The height and reach of the outrigger are infinitely adjustable. The outrigger is used to attach lights and runners. The electric height adjustment allows a flexible working posture adapted to the respective user. The memory function makes the height adjustment easy to operate. The work table is supplied pre-assembled in individual segments for complete assembly.

## Product properties

Part type Electric work tables

Table series Basic Line
Table design With table top
Lifting speed 9 mm/s
Height adjustment electric
Load capacity 400 Kg
ESD discharging Yes

Frame height 720 mm - 1020 mm