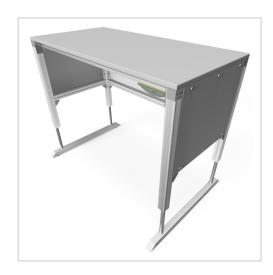

## Product description

Sturdy base frame with sheet steel cladding Powder-coated in light grey RAI 7035

- 4 spindle lifting columns 45x45
- 1x control unit
- 1x power cable 3m
- 1x cable remote control with memory function
- 2x integrated cable duct 40x40 K

For optimal positioning of materials and tools during assembly, the work table is equipped with a matching table attachment with outrigger The height and reach of the outrigger are infinitely adjustable. The outrigger is used to attach lights and runners. The electric height adjustment allows a flexible working posture adapted to the respective user. The memory function makes the height adjustment easy to operate. The work table is supplied pre-assembled in individual segments for complete assembly.

## Product properties

Part type Electric work tables

Table series Basic Line
Table design With table top
Lifting speed 9 mm/s
Height adjustment electric
Load capacity 400 Kg
ESD discharging Yes

Frame height 720 mm - 1020 mm