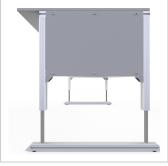

For optimal positioning of materials and tools during assembly, the work table is equipped with a matching table attachment with outrigger The height and reach of the outrigger are infinitely adjustable. The outrigger is used to attach lights and runners. The electric height adjustment allows a flexible working posture adapted to the respective user. The memory function makes the height adjustment easy to operate. The work table is supplied pre-assembled in individual segments for complete assembly.