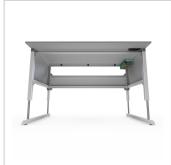

For optimal positioning of materials and tools during assembly, the work table is equipped with a matching table attachment with outrigger The height and reach of the outrigger are infinitely adjustable. The outrigger is used to attach lights and runners. The electric height adjustment allows a flexible working posture adapted to the respective user. The memory function makes the height adjustment easy to operate. The work table is supplied pre-assembled in individual segments for complete assembly.