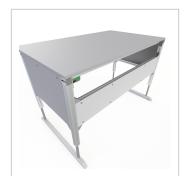

## Product description

Sturdy base frame with sheet steel cladding Powder-coated in light grey RAI 7035

- 4 spindle lifting columns 45x45
- 1x control unit
- 1x power cable 3m
- 1x cable remote control with memory function
- 2x integrated cable duct 40x40 K

For optimal positioning of materials and tools during assembly, the work table is equipped with a matching table attachment with outrigger The height and reach of the outrigger are infinitely adjustable. The outrigger is used to attach lights and runners. The electric height adjustment allows a flexible working posture adapted to the respective user. The memory function makes the height adjustment easy to operate. The work table is supplied pre-assembled in individual segments for complete assembly.

## Product properties

Part type Electric work tables

Table series Basic Line
Table design With table top
Lifting speed 9 mm/s
Height adjustment electric
Load capacity 400 Kg
ESD discharging Yes

Frame height 720 mm - 1020 mm