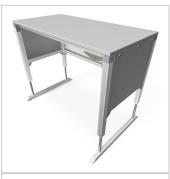

## Product description

Sturdy base frame with sheet steel cladding Powder-coated in light grey RAI 7035

- 4 spindle lifting columns 45x45
- 1x control unit
- 1x power cable 3m
- 1x cable remote control with memory function
- 2x integrated cable duct 40x40 K

For optimal positioning of materials and tools during assembly, the work table is equipped with a matching table attachment with outrigger The height and reach of the outrigger are infinitely adjustable. The outrigger is used to attach lights and runners. The electric height adjustment allows a flexible working posture adapted to the respective user. The memory function makes the height adjustment easy to operate. The work table is supplied pre-assembled in individual segments for complete assembly.

## Product properties

Part type Electric work tables

Table series Basic Line
Table design With table top
Lifting speed 9 mm/s
Height adjustment electric
Load capacity 400 Kg
ESD discharging Yes

Frame height 720 mm - 1020 mm