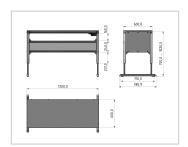

## Product properties

Part type Electric work tables

Table series Basic Line
Table design With table top
Lifting speed 9 mm/s
Height adjustment electric
Load capacity 400 Kg
ESD discharging Yes

Frame height 720 mm - 1020 mm

Stroke 300 mm

Table centrepiece with out Table centrepiece