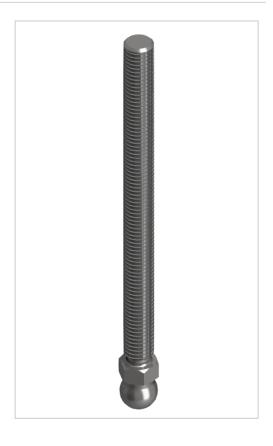

## Threaded Rod for Swivel Feet VA M12x150, stainless

**Product number** ZB-3185 **Weight** 0.13kg

## **Product description**

The combination of a threaded rod and a swivel foot plate gives a complete adjustable foot. Leveling feet serve as any type stepless height and level adjustment of modules and racks. The tilt of the plate is variable. Optionally, a rubber insert can be installed.

## **Product properties**

Compatible with Bosch

Part type levelling feet

**Series** Series 60-10, Series 45-10, Series 50-10, Series 40-10, Series 30 8, Series 20-6

Length 150 mm Thread M12

**Execution** stainless steel