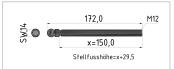

## Threaded Rod for Swivel Feet VA M12x150, stainless

**Product number** ZB-3185 **Weight** 0.13kg

## **Product properties**

Compatible with Bosch

Part type levelling feet

**Series** Series 60-10, Series 45-10, Series 50-10, Series 40-10, Series 30 8, Series 20-6

Length 150 mm Thread M12

**Execution** stainless steel