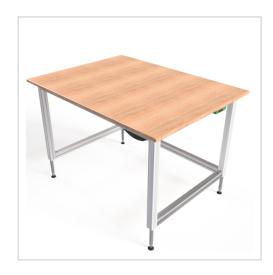

## Packing Line ergo work table | 1200 mm | 900 mm | 19 mm birch multiplex

Product number 1012813

## Product description

Smart stable base frame made of system profiles Adjustable feet with angle compensation Ideal table for simple applications

- 4x spindle lifting columns 45x45
- 1x control unit 1x power cable 3 metres
- 1x cable remote control with memory function

The electric height adjustment allows a flexible working posture adapted to the respective user. With the memory function, the height adjustment is easy to operate. The work table is delivered pre-assembled in individual segments for complete assembly.

## Product properties

Part type Electric work tables

Table design With table top

**Lifting speed** 9 mm/s **Height adjustment** electric

Frame height 720 mm - 1020 mm

Stroke 300 mm

Table centrepiece with out Table centrepiece