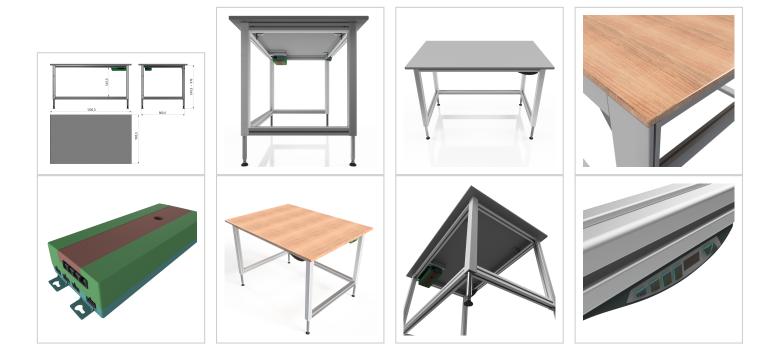

## Packing Line ergo work table | 1200 mm | 900 mm | 19 mm birch multiplex

Product number 1012813

## Product description

Smart stable base frame made of system profiles Adjustable feet with angle compensation Ideal table for simple applications

- 4x spindle lifting columns 45x45
- 1x control unit 1x power cable 3 metres
- 1x cable remote control with memory function

The electric height adjustment allows a flexible working posture adapted to the respective user. With the memory function, the height adjustment is easy to operate. The work table is delivered pre-assembled in individual segments for complete assembly.

## Product properties

Part type Electric work tables

Table design With table top

**Lifting speed** 9 mm/s **Height adjustment** electric

Frame height 720 mm - 1020 mm

Stroke 300 mm

Table centrepiece with out Table centrepiece