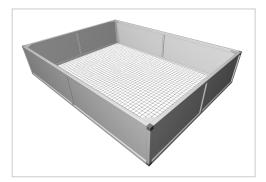

## Raised bed aluline 200 x 150 cm | silver similar to RAL 7035 | 39 cm

Product number 1012472 Weight 40kg

## Product description

Our aluminium raised bed - convenient, clever, high quality and maintenance-free. modern and smart design meets your demands

- 25 years of experience
- no foil necessary on the inside
- 30 x 30 mm anodised aluminium profiles
- weatherproof HPL panels in professional quality
- simple assembly system, quickly installed
- perfect for the demanding garden
- ergonomic working posture
- 30 x 30 mm anodised aluminium profiles
- never paint again

## **Product properties**

**Length** 200 cm **Wide** 150 cm