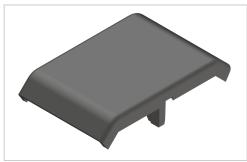

## Angle Bracket Cap 45x45, black-10

Product numberZB-3099-SWeight0.014kg

## Product description

Angle cover caps PA for angles ensure a better appearance. They avoid cuts and prevent the angle from being wasted. The assembly is simple.

## **Product properties**

| Profile processing | without profile machining          |
|--------------------|------------------------------------|
| Part type          | Bracket, Angle cover cap           |
| Colour             | black                              |
| Angle bracket type | Angle cover caps, Angle bracket Al |
| Series             | Series 10                          |
| Modular dimension  | Modular dimension 45               |
| Size               | 45x45 mm                           |