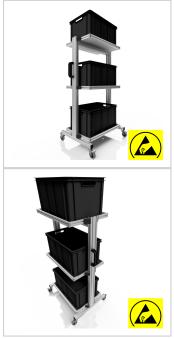

# ESD system trolley for Euro containers 60 x 40 H 134 cm without pull-out | 3 x shelf, for 3 x EG 64/32, including Euro container

Product number 1015139 Weight 42.7kg

### Product description

Reliable Protection and Mobility for Your ESD-Sensitive Materials

Our **ESD system cart without extension** provides a robust and flexible solution for the safe transport and storage of ESD-sensitive components. With its sturdy aluminum profile construction and a load capacity of up to 400 kg, this cart is ideal for industrial applications. The three fixed shelves offer ample space for Euro containers measuring 60 x 40 cm. All parts, including the lockable wheels, are made from electrically conductive materials to prevent electrostatic charges.

#### **Key Features:**

• Dimensions: 60 x 40 x 134 cm

• Material: Electrically conductive aluminum

Load Capacity: Up to 400 kg
Shelves: Three fixed shelves

• Wheels: Lockable and electrically conductive

## Product properties

System trolley type System trolley without drawer

Size System trolley for Euro containers 60x40 Height 134 cm

Scope of delivery with euro container

ESD discharging Yes

**Colour** traffic black similar to Ral 9017