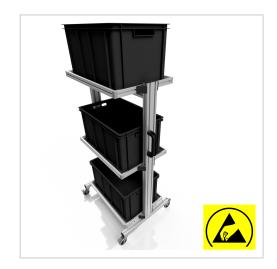

# ESD system trolley for Euro containers 60 x 40 H 134 cm without pull-out | 3 x shelf, for 3 x EG 64/32, including Euro container

Product number 1015139 Weight 42.7kg

### Product description

Reliable Protection and Mobility for Your ESD-Sensitive Materials

Our **ESD system cart without extension** provides a robust and flexible solution for the safe transport and storage of ESD-sensitive components. With its sturdy aluminum profile construction and a load capacity of up to 400 kg, this cart is ideal for industrial applications. The three fixed shelves offer ample space for Euro containers measuring 60 x 40 cm. All parts, including the lockable wheels, are made from electrically conductive materials to prevent electrostatic charges.

#### **Key Features:**

• Dimensions: 60 x 40 x 134 cm

• Material: Electrically conductive aluminum

Load Capacity: Up to 400 kg
Shelves: Three fixed shelves

• Wheels: Lockable and electrically conductive

## Product properties

System trolley type System trolley without drawer

Size System trolley for Euro containers 60x40 Height 134 cm

Scope of delivery with euro container

ESD discharging Yes

**Colour** traffic black similar to Ral 9017