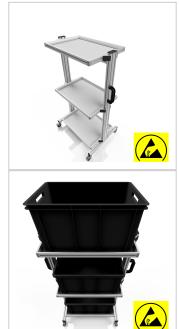

# ESD system trolley for Euro containers 60 x 40 H 134 cm without pull-out | 3 x shelf, for 3 x EG 64/32, including Euro container

Product number 1015139 Weight 42.7kg

### Product description

Reliable Protection and Mobility for Your ESD-Sensitive Materials

Our **ESD system cart without extension** provides a robust and flexible solution for the safe transport and storage of ESD-sensitive components. With its sturdy aluminum profile construction and a load capacity of up to 400 kg, this cart is ideal for industrial applications. The three fixed shelves offer ample space for Euro containers measuring 60 x 40 cm. All parts, including the lockable wheels, are made from electrically conductive materials to prevent electrostatic charges.

#### **Key Features:**

• Dimensions: 60 x 40 x 134 cm

• Material: Electrically conductive aluminum

Load Capacity: Up to 400 kg
Shelves: Three fixed shelves

• Wheels: Lockable and electrically conductive

## Product properties

System trolley type System trolley without drawer

Size System trolley for Euro containers 60x40 Height 134 cm

Scope of delivery with euro container

ESD discharging Yes

**Colour** traffic black similar to Ral 9017