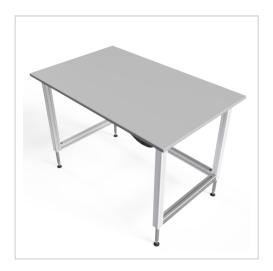

## Packing Line ergo work table | 1200 mm | 750 mm | 10 mm solid plastic light grey

Product number 1012812

## Product description

Smart stable base frame made of system profiles Adjustable feet with angle compensation Ideal table for simple applications

- 4x spindle lifting columns 45x45
- 1x control unit 1x power cable 3 metres
- 1x cable remote control with memory function

The electric height adjustment allows a flexible working posture adapted to the respective user. With the memory function, the height adjustment is easy to operate. The work table is delivered pre-assembled in individual segments for complete assembly.