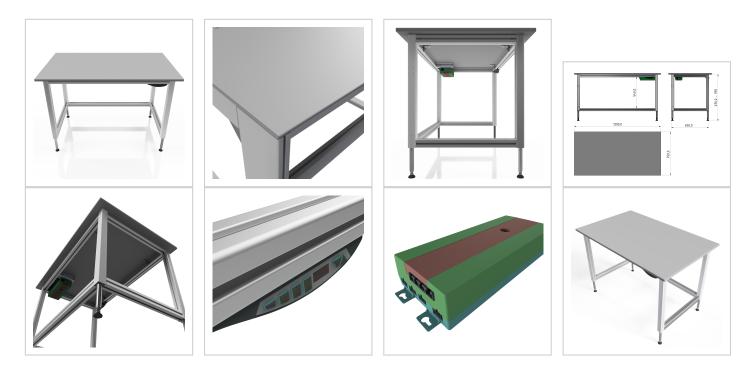

## Product description

Smart stable base frame made of system profiles Adjustable feet with angle compensation Ideal table for simple applications

- 4x spindle lifting columns 45x45
- 1x control unit 1x power cable 3 metres
- 1x cable remote control with memory function

The electric height adjustment allows a flexible working posture adapted to the respective user. With the memory function, the height adjustment is easy to operate. The work table is delivered pre-assembled in individual segments for complete assembly.

## Product properties

Part type Electric work tables

Table design With table top

**Lifting speed** 9 mm/s **Height adjustment** electric

Frame height 720 mm - 1020 mm

Stroke 300 mm

Table centrepiece with out Table centrepiece