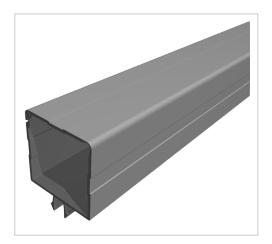

## Cable duct 45x45 PVC grey

 Product number
 PB-1811 SN2000

 Weight
 0.21kg

 Length
 2000mm

## Product description

The PVC trunking profiles made of high-strength plastic are quickly fixed in the profile groove with the clip. They are immediately ready for use without machining or screwing

## **Product properties**

| Compatible with   | Bosch                |
|-------------------|----------------------|
| Part type         | Cable ducts          |
| Series            | B cable ducts        |
| Breite Profil     | 45 mm                |
| Höhe Profil       | 45 mm                |
| Delivery unit     | Rods                 |
| Colour            | grey                 |
| Contour           | Square               |
| Modular dimension | Modular dimension 45 |
| Size              | 45x45 mm             |