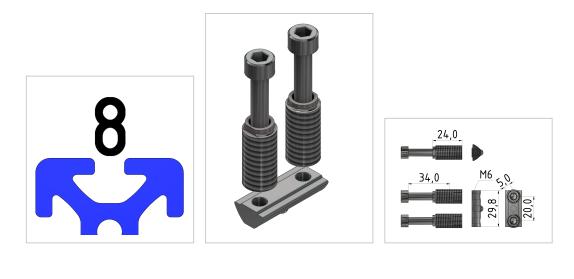

## T- Matic Double Connector Set 30, bright zinc-plated-8

Product numberVB-2038Weight0.044kg

## Product description

Extremely fast and flexible connection without mechanical processing Universal and force-fitting connection of all profiles in one series Can be subsequently moved in the groove. Can be retrofitted into an existing construction. Connector assembly only on one profile,

## **Product properties**

| Profile processing | without profile machining |
|--------------------|---------------------------|
| Compatible with    | Bosch                     |
| Part type          | Connector                 |
| Series             | Series 30 8               |
| Material           | Galvanized steel          |
| Connector type     | T-matic connectors        |