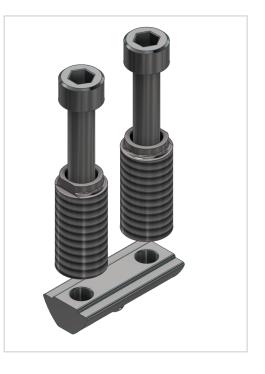

## T- Matic Double Connector Set 30, bright zinc-plated-8

Product numberVB-2038Weight0.044kg

## Product description

Extremely fast and flexible connection without mechanical processing Universal and force-fitting connection of all profiles in one series Can be subsequently moved in the groove. Can be retrofitted into an existing construction. Connector assembly only on one profile,

## **Product properties**

| Profile processing | without profile machining |
|--------------------|---------------------------|
| Compatible with    | Bosch                     |
| Part type          | Connector                 |
| Series             | Series 30 8               |
| Material           | Galvanized steel          |
| Connector type     | T-matic connectors        |