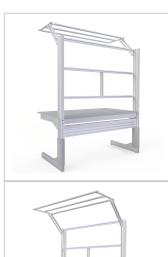

## C Line plus worktable | 600 mm | 1500 mm | 30 mm melamine board light grey

Product number 1002890

## Product description

table base frame made of system profiles. The design offers generous legroom

• 3x integrated cable duct 40x40 K Stable adjustment unit with screw connection

quipped with a matching table attachment with extension arm The height and reach of the extension arm are infinitely adjustable. The extension arm is used to attach lights and runners. The manual height adjustment allows a flexible working posture adapted to the respective user The work table is delivered pre-assembled in individual segments for complete assembly

## **Product properties**

Part type Manual work tables Frame height 700 mm - 900 mm

Table series C Line

Table centrepiece with Table centrepiece

Table designWith table topStroke200 mmESD dischargingYesHeight adjustmentmanualLoad capacity150 Kg