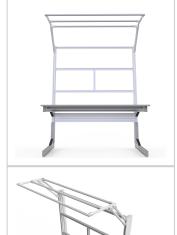

## C Line plus worktable | 600 mm | 1500 mm | 30 mm melamine board light grey

Product number 1002890

## Product description

table base frame made of system profiles. The design offers generous legroom

• 3x integrated cable duct 40x40 K Stable adjustment unit with screw connection

quipped with a matching table attachment with extension arm The height and reach of the extension arm are infinitely adjustable. The extension arm is used to attach lights and runners. The manual height adjustment allows a flexible working posture adapted to the respective user The work table is delivered pre-assembled in individual segments for complete assembly

## **Product properties**

Part type Manual work tables Frame height 700 mm - 900 mm

Table series C Line

Table centrepiece with Table centrepiece

Table designWith table topStroke200 mmESD dischargingYesHeight adjustmentmanualLoad capacity150 Kg