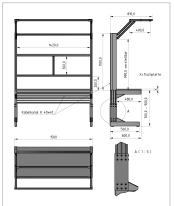

## Product description

table base frame made of system profiles. The design offers generous legroom

• 3x integrated cable duct 40x40 K Stable adjustment unit with screw connection

quipped with a matching table attachment with extension arm The height and reach of the extension arm are infinitely adjustable. The extension arm is used to attach lights and runners. The manual height adjustment allows a flexible working posture adapted to the respective user The work table is delivered pre-assembled in individual segments for complete assembly

## **Product properties**

Part type Manual work tables Frame height 700 mm - 900 mm

Table series C Line

Table centrepiece with Table centrepiece

Table designWith table topStroke200 mmESD dischargingYesHeight adjustmentmanualLoad capacity150 Kg