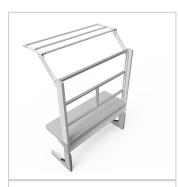

## C Line plus worktable | 600 mm | 1500 mm | 30 mm melamine board light grey

Product number 1002890

## Product description

table base frame made of system profiles. The design offers generous legroom

• 3x integrated cable duct 40x40 K Stable adjustment unit with screw connection

quipped with a matching table attachment with extension arm The height and reach of the extension arm are infinitely adjustable. The extension arm is used to attach lights and runners. The manual height adjustment allows a flexible working posture adapted to the respective user The work table is delivered pre-assembled in individual segments for complete assembly

## **Product properties**

Part type Manual work tables Frame height 700 mm - 900 mm

Table series C Line

Table centrepiece with Table centrepiece

Table designWith table topStroke200 mmESD dischargingYesHeight adjustmentmanualLoad capacity150 Kg