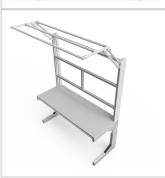

## Product description

table base frame made of system profiles. The design offers generous legroom

• 3x integrated cable duct 40x40 K Stable adjustment unit with screw connection

quipped with a matching table attachment with extension arm The height and reach of the extension arm are infinitely adjustable. The extension arm is used to attach lights and runners. The manual height adjustment allows a flexible working posture adapted to the respective user The work table is delivered pre-assembled in individual segments for complete assembly

## **Product properties**

Part type Manual work tables Frame height 700 mm - 900 mm

Table series C Line

Table centrepiece with Table centrepiece

Table designWith table topStroke200 mmESD dischargingYesHeight adjustmentmanualLoad capacity150 Kg