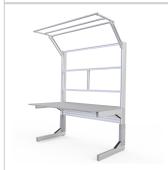

## C Line plus worktable | 600 mm | 1500 mm | 30 mm melamine board light grey

Product number 1002890

## Product description

table base frame made of system profiles. The design offers generous legroom

• 3x integrated cable duct 40x40 K Stable adjustment unit with screw connection

quipped with a matching table attachment with extension arm The height and reach of the extension arm are infinitely adjustable. The extension arm is used to attach lights and runners. The manual height adjustment allows a flexible working posture adapted to the respective user The work table is delivered pre-assembled in individual segments for complete assembly

## **Product properties**

Part type Manual work tables Frame height 700 mm - 900 mm

Table series C Line

Table centrepiece with Table centrepiece

Table designWith table topStroke200 mmESD dischargingYesHeight adjustmentmanualLoad capacity150 Kg