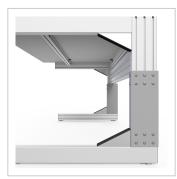

## Product description

table base frame made of system profiles. The design offers generous legroom

• 3x integrated cable duct 40x40 K Stable adjustment unit with screw connection

quipped with a matching table attachment with extension arm The height and reach of the extension arm are infinitely adjustable. The extension arm is used to attach lights and runners. The manual height adjustment allows a flexible working posture adapted to the respective user The work table is delivered pre-assembled in individual segments for complete assembly