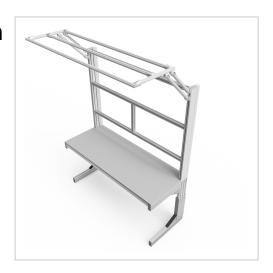

## C Line plus worktable | 600 mm | 1500 mm | 30 mm melamine board light grey

Product number 1002890

## Product description

table base frame made of system profiles. The design offers generous legroom

• 3x integrated cable duct 40x40 K Stable adjustment unit with screw connection

quipped with a matching table attachment with extension arm The height and reach of the extension arm are infinitely adjustable. The extension arm is used to attach lights and runners. The manual height adjustment allows a flexible working posture adapted to the respective user The work table is delivered pre-assembled in individual segments for complete assembly

## **Product properties**

Part type Manual work tables Frame height 700 mm - 900 mm

Table series C Line

Table centrepiece with Table centrepiece

Table designWith table topStroke200 mmESD dischargingYesHeight adjustmentmanualLoad capacity150 Kg