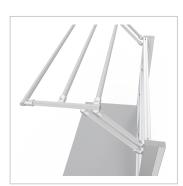

## Product description

table base frame made of system profiles. The design offers generous legroom

• 3x integrated cable duct 40x40 K Stable adjustment unit with screw connection

quipped with a matching table attachment with extension arm The height and reach of the extension arm are infinitely adjustable. The extension arm is used to attach lights and runners. The manual height adjustment allows a flexible working posture adapted to the respective user The work table is delivered pre-assembled in individual segments for complete assembly