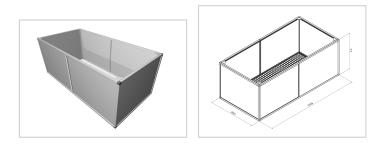

## Raised bed aluline 200 x 100 cm | 77 cm | silver similar to RAL 7035

Product number1012438Weight40kg

## **Product properties**

Length 200 cm Wide 100 cm