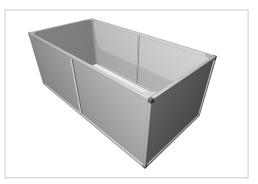

## Raised bed aluline 200 x 100 cm | 77 cm | silver similar to RAL 7035

Product number1012438Weight40kg

## Product description

Our aluminium raised bed - convenient, clever, high quality and maintenance-free. modern and smart design meets your demands

- 25 years of experience
- no foil necessary on the inside
- 30 x 30 mm anodised aluminium profiles
- weatherproof HPL panels in professional quality
- simple assembly system, quickly installed
- perfect for the demanding garden
- ergonomic working posture
- 30 x 30 mm anodised aluminium profiles
- never paint again