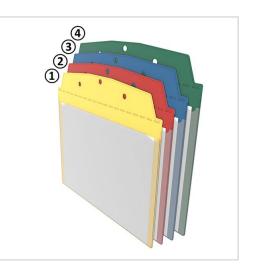

#### **Key Features:**

? Easy Attachment: The pre-punched hole pattern allows for effortless hanging or inserting onto various load carriers using optional accessories.

? Durable Materials: Made from tear-resistant and stretchable PVC with memory retention, ensuring long-lasting durability and shape stability, even with frequent use.

? Scanner-Friendly Film: The transparent front cover is scanner-compatible, protecting documents from dust and dirt while allowing quick and easy document exchange.

? Versatile Color Options: Available in blue, yellow, green, and red, supporting effective color-coded organization of your information.