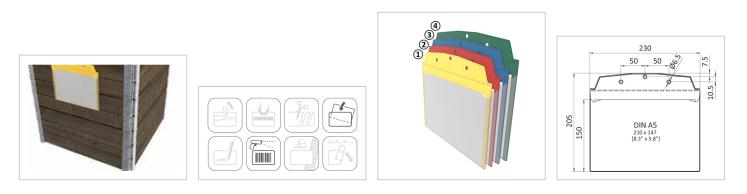

#### **Key Features:**

? Easy Attachment: The pre-punched hole pattern allows for effortless hanging or inserting onto various load carriers using optional accessories.

? Durable Materials: Made from tear-resistant and stretchable PVC with memory retention, ensuring long-lasting durability and shape stability, even with frequent use.

? Scanner-Friendly Film: The transparent front cover is scanner-compatible, protecting documents from dust and dirt while allowing quick and easy document exchange.

? Versatile Color Options: Available in blue, yellow, green, and red, supporting effective color-coded organization of your information.