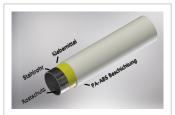

With this stable wall you can solve even the most difficult problems in your production...

Our M-tubes are characterised by quality and stability.

The following features are due to the structure of the M-pipe.

Inner coating as corrosion protection.

Stable steel core.

Full-surface adhesive layer.

Full-surface synthetic resin layer.

This quality in the pipe structure leads to the positive properties such as

Heat resistance 100°C.

Cold resistance -20°C.

Highly resistant to oil and chemicals.

Translated with www.DeepL.com/Translator (free version)