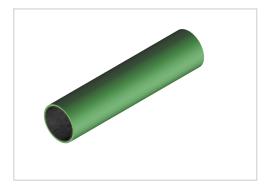

## M-Tube 1 mm green

Product number PL-2011 SN4000

Length 4000mm

## Product description

The M-tube with a wall thickness of 1mm is used in conjunction with our connectors to build specific solutions such as workstations, transport trolleys, shelving systems.

Due to the 2 mm wall thickness, stability has a name.

## **Product properties**

Compatible with Beewatec

Series S- LPS Lean Production

Profile length 4000 mm bar
Part type Tubes D28 steel

**Delivery unit** Rods

Lean system type D28 steel kit system

Colour green