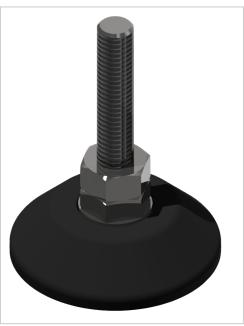

## Knuckle Foot D60, M10x75, black | black

Product numberZI-3115-SWeight0.14kg

## **Product description**

Adjustable feet are used for stepless height and level adjustment of assemblies and racks of any kind. The inclination of the plate is variable. A rubber insert can be fitted as an option.

## **Product properties**

| Compatible with                                 | item               |
|-------------------------------------------------|--------------------|
| Part type                                       | levelling feet     |
| Series                                          | Series 6, Series 8 |
| Material                                        | GD-Zn              |
| Load capacity                                   | 500 kg             |
| Total height                                    | 75 mm              |
| Thread                                          | M10                |
| Base for swivel feet $\ensuremath{\mathcal{Q}}$ | 60 mm              |
| Adjustable foot type                            | ZN                 |