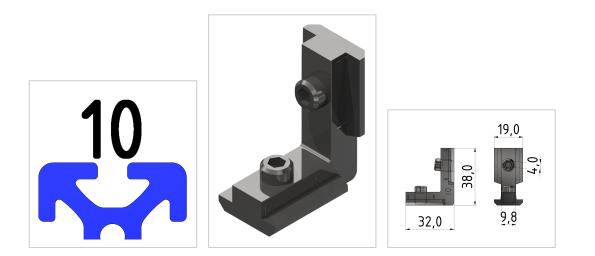

## Inner Connector Set R, bright zinc-plated-10

 Product number
 VB-3095

 Weight
 0.045kg

## Product description

The inner connector is used for connecting two angle profiles in the 90 degrees. It is not required profile machining.

## **Product properties**

| Profile processing | without profile machining                              |
|--------------------|--------------------------------------------------------|
| Compatible with    | Bosch                                                  |
| Part type          | Connector                                              |
| suitable connector | Matching connector B10 40                              |
| Connector type     | Inside connector                                       |
| Series             | Series 60-10, Series 45-10, Series 50-10, Series 40-10 |
| Material           | Galvanized steel                                       |