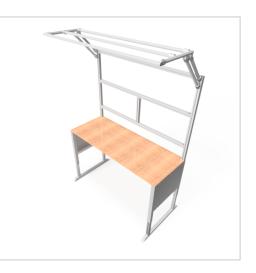

## Basic Line plus worktable | 600 mm | 1500 mm | 19 mm birch multiplex

Product number 1002896

## **Product description**

Sturdy base frame with sheet steel cladding Powder-coated in light grey RAI 7035. The manual height adjustment allows a flexible working posture adapted to the respective user. The work table is supplied pre-assembled in individual segments for complete assembly.

## **Product properties**

Part typeManual work tablesTable seriesBasic LineTable centrepiecewith Table centrepieceStroke430 mmFrame height680 mm - 1110 mmTable designWith table topLoad capacity400 KgHeight adjustmentmanual