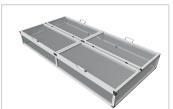

## Cold Frame Top aluline 200 x 100 cm

Product number 1012566 Weight 40kg

## Product description

You want your raised bed with our cold frame top, no problem with our tops

- easy to put on and screw on
- with brackets folding with ergonomic handles and set-up supports
- modern and smart design meets your requirements
- 25 years of experience
- 30 x 30 mm anodised aluminium profiles
- UV-resistant double-webbed sheets with 10-year manufacturer's guarantee
- 30 x 30 mm anodised aluminium profiles high-strength hinges
- · Mechanical engineering quality

## **Product properties**

**Length** 200 cm **Wide** 100 cm