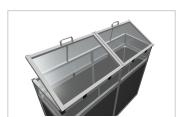

## Cold Frame Top aluline 200 x 100 cm

Product number 1012566 Weight 40kg

## Product description

You want your raised bed with our cold frame top, no problem with our tops

- easy to put on and screw on
- with brackets folding with ergonomic handles and set-up supports
- modern and smart design meets your requirements
- 25 years of experience
- 30 x 30 mm anodised aluminium profiles
- UV-resistant double-webbed sheets with 10-year manufacturer's guarantee
- 30 x 30 mm anodised aluminium profiles high-strength hinges
- · Mechanical engineering quality

## **Product properties**

**Length** 200 cm **Wide** 100 cm