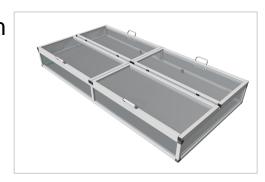

## Cold Frame Top aluline 200 x 100 cm

Product number 1012566 Weight 40kg

## Product description

You want your raised bed with our cold frame top, no problem with our tops

- easy to put on and screw on
- with brackets folding with ergonomic handles and set-up supports
- modern and smart design meets your requirements
- 25 years of experience
- 30 x 30 mm anodised aluminium profiles
- UV-resistant double-webbed sheets with 10-year manufacturer's guarantee
- 30 x 30 mm anodised aluminium profiles high-strength hinges
- · Mechanical engineering quality

## **Product properties**

**Length** 200 cm **Wide** 100 cm