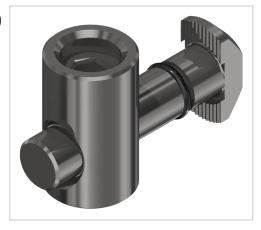

## Qick Connector 0°, bright zink-plated-10

Product number VB-3050 Weight 0.056kg

## Product description

Universal and force-fitting connection of all profiles in a series Can be subsequently slid in the groove. Can be swivelled into the groove Can be retrofitted into an existing construction. Machining only on one profile

## **Product properties**

Profile 1x hole

processing

Compatible Bosch

with

Part type Connector

**suitable** Matching connector B10 40, Matching connector B10 45, Matching connector B10 45 90, Matching connector B10 45 90x90, Matc

**Series** Series 60-10, Series 45-10, Series 50-10, Series 40-10

MaterialGalvanized steelConnectorFast connectors

type