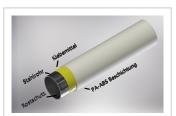

With this stable wall you can solve even the most difficult problems in your production...

Our M-tubes are characterised by quality and stability.

The following features are due to the structure of the M-pipe.

Inner coating as corrosion protection.

Stable steel core.

Full-surface adhesive layer.

Full-surface synthetic resin layer.

This quality in the pipe structure leads to the positive properties such as

Heat resistance 100°C.

Cold resistance -20°C.

Highly resistant to oil and chemicals.

Translated with www.DeepL.com/Translator (free version)