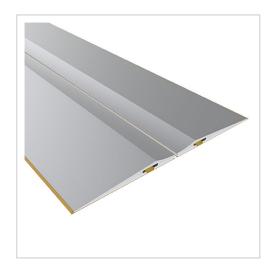

# Parking rail flat-flat | 400 mm

Product number LN-1025 Weight 0.52kg

## Product description

Discover Our Flat-Flat Parking Rails Set – The Ideal Solution for Efficient and Flexible Warehouse Organization

This set allows you to clearly define storage spaces, optimizing workflows and improving warehouse efficiency.

#### **Key Features:**

? Robust Construction: Made from high-quality materials, ensuring durability and stability for daily use.

- ? Easy Installation: Thoughtfully designed for quick and hassle-free mounting, saving time and effort.
- ? Flexibility: With a length of 2400 mm, these rails are suitable for various applications and can be customized as needed.