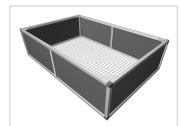

## Raised bed aluline 150 x 100 cm | anthracite similar to RAL 9017 | 39 cm

Product number 1012486 Weight 40kg

## Product description

Our aluminium raised bed - convenient, clever, high quality and maintenance-free. modern and smart design meets your demands

- 25 years of experience
- no foil necessary on the inside
- 30 x 30 mm anodised aluminium profiles
- · weatherproof HPL panels in professional quality
- simple assembly system, quickly installed
- · perfect for the demanding garden
- · ergonomic working posture
- 30 x 30 mm anodised aluminium profiles never paint again

## **Product properties**

Wide 100 cm Length 150 cm