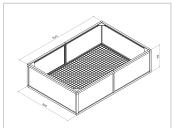

## Raised bed aluline 150 x 100 cm | anthracite similar to RAL 9017 | 39 cm

Product number 1012486 Weight 40kg



## Product description

Our aluminium raised bed - convenient, clever, high quality and maintenance-free. modern and smart design meets your demands

- 25 years of experience
- no foil necessary on the inside
- 30 x 30 mm anodised aluminium profiles
- · weatherproof HPL panels in professional quality
- simple assembly system, quickly installed
- · perfect for the demanding garden
- · ergonomic working posture
- 30 x 30 mm anodised aluminium profiles never paint again

## **Product properties**

Wide 100 cm Length 150 cm



## More images