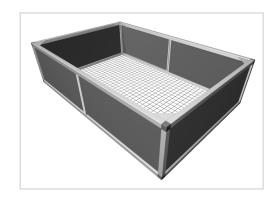

## Raised bed aluline 150 x 100 cm | anthracite similar to RAL 9017 | 39 cm

Product number 1012486 Weight 40kg

## Product description

Our aluminium raised bed - convenient, clever, high quality and maintenance-free. modern and smart design meets your demands

- 25 years of experience
- no foil necessary on the inside
- 30 x 30 mm anodised aluminium profiles
- · weatherproof HPL panels in professional quality
- simple assembly system, quickly installed
- · perfect for the demanding garden
- · ergonomic working posture
- 30 x 30 mm anodised aluminium profiles never paint again

## **Product properties**

Wide 100 cm Length 150 cm