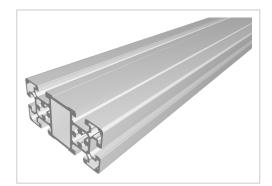

## Profile 50x100 light natural-10

Product numberPB-1320 SZWeight4.73kg

## Product description

The profiles in pitch 50 with groove 10 are suitable for assemblies of all kinds. Due to the different profile geometries, the material requirements can be adapted to the application. The grooves are designed for M8 screws. Cut to size max. 6000 mm

## **Product properties**

| Material          | Al Mg Si 0.5 F25, artificially aged |
|-------------------|-------------------------------------|
| Anodised          | E6EV1 10-15 µm silver               |
| Tolerances        | EN 12020-2                          |
| Compatible with   | Bosch                               |
| Nutauszugskraft   | F=7.000 N                           |
| Breite Profil     | 50 mm                               |
| Höhe Profil       | 100 mm                              |
| Groove shape      | Open grooves                        |
| Size              | 50x100 mm                           |
| Profile length    | Cut length                          |
| Delivery unit     | Cuts                                |
| Execution         | light                               |
| Contour           | Rectangular                         |
| Series            | Series 50-10                        |
| Colour            | natural                             |
| Modular dimension | Modular dimension 50                |