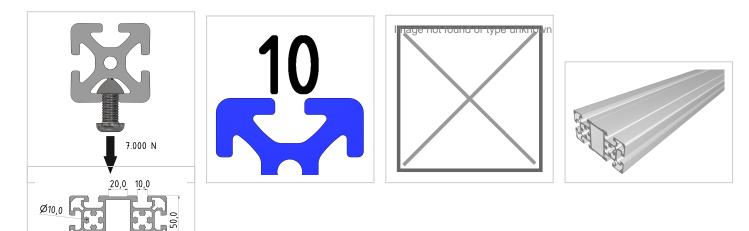

## **Product properties**

| Material          | Al Mg Si 0.5 F25, artificially aged |
|-------------------|-------------------------------------|
| Anodised          | E6EV1 10-15 µm silver               |
| Tolerances        | EN 12020-2                          |
| Compatible with   | Bosch                               |
| Nutauszugskraft   | F=7.000 N                           |
| Breite Profil     | 50 mm                               |
| Höhe Profil       | 100 mm                              |
| Groove shape      | Open grooves                        |
| Size              | 50x100 mm                           |
| Profile length    | Cut length                          |
| Delivery unit     | Cuts                                |
| Execution         | light                               |
| Contour           | Rectangular                         |
| Series            | Series 50-10                        |
| Colour            | natural                             |
| Modular dimension | Modular dimension 50                |