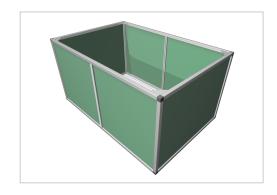

## Raised bed aluline 150 x 100 cm | 77 cm | green

Product number 1012458 Weight 40kg

## Product description

Our aluminium raised bed - convenient, clever, high quality and maintenance-free. modern and smart design meets your demands

- 25 years of experience
- no foil necessary on the inside
- 30 x 30 mm anodised aluminium profiles
- · weatherproof HPL panels in professional quality
- simple assembly system, quickly installed
- perfect for the demanding garden
- · ergonomic working posture
- 30 x 30 mm anodised aluminium profiles never paint again

## **Product properties**

Wide 100 cm Length 150 cm