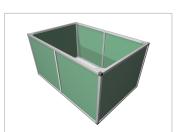

## Raised bed aluline 150 x 100 cm | 77 cm | green

Product number 1012458 Weight 40kg

## Product description

Our aluminium raised bed - convenient, clever, high quality and maintenance-free. modern and smart design meets your demands

- 25 years of experience
- no foil necessary on the inside
- 30 x 30 mm anodised aluminium profiles
- · weatherproof HPL panels in professional quality
- simple assembly system, quickly installed
- perfect for the demanding garden
- · ergonomic working posture
- 30 x 30 mm anodised aluminium profiles never paint again

## **Product properties**

Wide 100 cm Length 150 cm