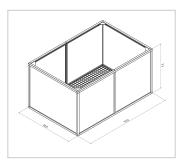

## Raised bed aluline 150 x 100 cm | 77 cm | green

Product number 1012458 Weight 40kg

## Product description

Our aluminium raised bed - convenient, clever, high quality and maintenance-free. modern and smart design meets your demands

- 25 years of experience
- no foil necessary on the inside
- 30 x 30 mm anodised aluminium profiles
- · weatherproof HPL panels in professional quality
- simple assembly system, quickly installed
- perfect for the demanding garden
- · ergonomic working posture
- 30 x 30 mm anodised aluminium profiles never paint again

## **Product properties**

Wide 100 cm Length 150 cm