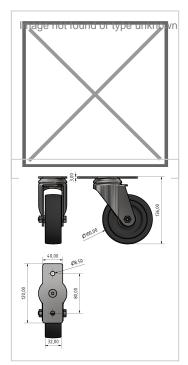

## **Product properties**

Roll type Swivel castor

Mounting type Screw-on plate

Compatible with item

Part type Apparatus castors

Roller diameter Ø 100 mm Series Series 8 Load capacity 110 kg ESD discharging Yes