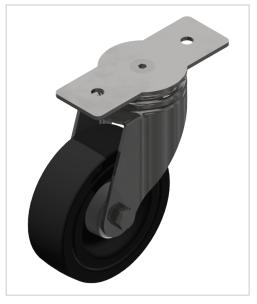

## Castor D100 swivel, bright zinc-plated-8

Product number ZI-2142 Weight 0.641kg

## Product description

Swivel and fixed castors are used on assemblies and frames of all kinds. They have very good rolling characteristics and are highly resilient. The castors are resistant to many environmental influences. Especially for use in electrical production, many castors are also available in ESD versions. The ESD version has a discharge resistance of 110 Ohm.

## **Product properties**

Roll type Swivel castor

Mounting type Screw-on plate

Compatible with item

Part type Apparatus castors

Roller diameter Ø 100 mm Series Series 8 Load capacity 110 kg ESD discharging Yes