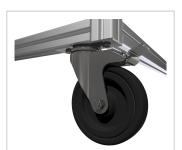

## Product description

Swivel and fixed castors are used on assemblies and frames of all kinds. They have very good rolling characteristics and are highly resilient. The castors are resistant to many environmental influences. Especially for use in electrical production, many castors are also available in ESD versions. The ESD version has a discharge resistance of 110 Ohm.

Compatible with item 0.0.602.38