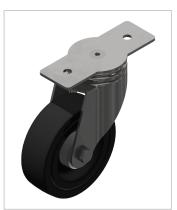

## Castor D100 swivel, bright zinc-plated-8

Product number ZI-2142 Weight 0.641kg

## **Product properties**

Roll type Swivel castor

Mounting type Screw-on plate

Compatible with item

Part type Apparatus castors

Roller diameter Ø 100 mm Series Series 8 Load capacity 110 kg ESD discharging Yes