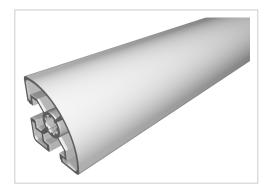

## Profile 45x45 R light natural-10

Product number PB-1255 SN6000

Weight 7.62kg Length 6000mm

## **Product description**

The profiles in pitch 45 with groove 10 are suitable for assemblies of all kinds. Due to the different profile geometries, the material requirements can be adapted to the application. The grooves are designed for M8 screws.

## **Product properties**

Material Al Mg Si 0.5 F25, artificially aged

Anodised E6EV1 10-15 μm silver

TolerancesEN 12020-2Compatible withBoschBreite Profil45 mmHöhe Profil45 mmDelivery unitRods

Series Series 45-10
Profile length 6000 mm bar

Execution light
Contour Round
Colour natural

Modular dimension Modular dimension 45

Size 45x45 mm