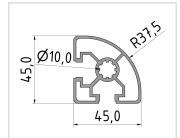

## Profile 45x45 R light natural-10

Product number PB-1255 SN6000

Weight 7.62kg Length 6000mm

## **Product description**

The profiles in pitch 45 with groove 10 are suitable for assemblies of all kinds. Due to the different profile geometries, the material requirements can be adapted to the application. The grooves are designed for M8 screws.

## **Product properties**

Material Al Mg Si 0.5 F25, artificially aged

Anodised E6EV1 10-15 μm silver

TolerancesEN 12020-2Compatible withBoschBreite Profil45 mmHöhe Profil45 mmDelivery unitRods

Series Series 45-10
Profile length 6000 mm bar

Execution light
Contour Round
Colour natural

Modular dimension Modular dimension 45

Size 45x45 mm