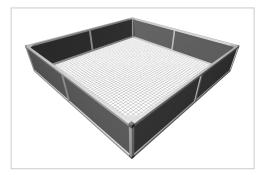

## Raised bed aluline 200 x 200 cm | anthracite similar to RAL 9017 | 39 cm

Product number1012474Weight40kg

## **Product description**

Our aluminium raised bed - convenient, clever, high quality and maintenance-free. modern and smart design meets your demands

- 25 years of experience
- no foil necessary on the inside
- 30 x 30 mm anodised aluminium profiles
- weatherproof HPL panels in professional quality
- simple assembly system, quickly installed
- perfect for the demanding garden
- ergonomic working posture
- 30 x 30 mm anodised aluminium profiles
- never paint again

## **Product properties**

Length 200 cm Wide 200 cm