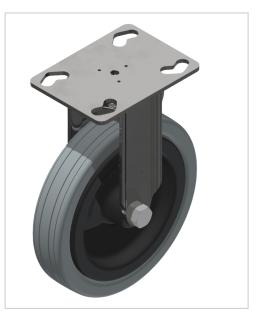

## Castor D125 fixed Fitting Plate, bright zincplated

Product number ZB-3545 Weight 0.55kg

## **Product properties**

| Roll type       | Fixed castor                                                                     |
|-----------------|----------------------------------------------------------------------------------|
| Mounting type   | Screw-on plate                                                                   |
| Compatible with | Bosch                                                                            |
| Part type       | Apparatus castors                                                                |
| Roller diameter | Ø 125 mm                                                                         |
| Series          | Series 60-10, Series 45-10, Series 50-10, Series 40-10, Series 30 8, Series 20-6 |
| Load capacity   | 120 kg                                                                           |
| Material        | Galvanized steel                                                                 |