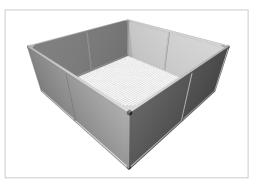

## Raised bed aluline 200 x 200 cm | 77 cm | silver similar to RAL 7035

Product number1012444Weight40kg

## Product description

Our aluminium raised bed - convenient, clever, high quality and maintenance-free. modern and smart design meets your demands

- 25 years of experience
- no foil necessary on the inside
- 30 x 30 mm anodised aluminium profiles
- weatherproof HPL panels in professional quality
- simple assembly system, quickly installed
- perfect for the demanding garden
- ergonomic working posture
- 30 x 30 mm anodised aluminium profiles
- never paint again

## **Product properties**

Length 200 cm Wide 200 cm