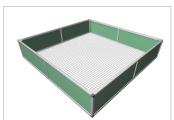

## Raised bed aluline 200 x 200 cm | green | 39 cm

**Product number** 1012476 **Weight** 40kg

## Product description

Our aluminium raised bed - convenient, clever, high quality and maintenance-free. modern and smart design meets your demands

- 25 years of experience
- no foil necessary on the inside
- 30 x 30 mm anodised aluminium profiles
- · weatherproof HPL panels in professional quality
- simple assembly system, quickly installed
- perfect for the demanding garden
- · ergonomic working posture
- 30 x 30 mm anodised aluminium profiles
- never paint again

## **Product properties**

**Length** 200 cm **Wide** 200 cm