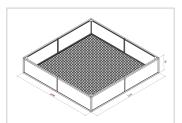

## Raised bed aluline 200 x 200 cm | green | 39 cm

**Product number** 1012476 **Weight** 40kg

## Product description

Our aluminium raised bed - convenient, clever, high quality and maintenance-free. modern and smart design meets your demands

- 25 years of experience
- no foil necessary on the inside
- 30 x 30 mm anodised aluminium profiles
- · weatherproof HPL panels in professional quality
- simple assembly system, quickly installed
- perfect for the demanding garden
- · ergonomic working posture
- 30 x 30 mm anodised aluminium profiles
- never paint again

## **Product properties**

**Length** 200 cm **Wide** 200 cm