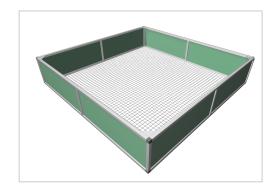

## Raised bed aluline 200 x 200 cm | green | 39 cm

**Product number** 1012476 **Weight** 40kg

## Product description

Our aluminium raised bed - convenient, clever, high quality and maintenance-free. modern and smart design meets your demands

- 25 years of experience
- no foil necessary on the inside
- 30 x 30 mm anodised aluminium profiles
- · weatherproof HPL panels in professional quality
- simple assembly system, quickly installed
- perfect for the demanding garden
- · ergonomic working posture
- 30 x 30 mm anodised aluminium profiles
- never paint again

## **Product properties**

**Length** 200 cm **Wide** 200 cm